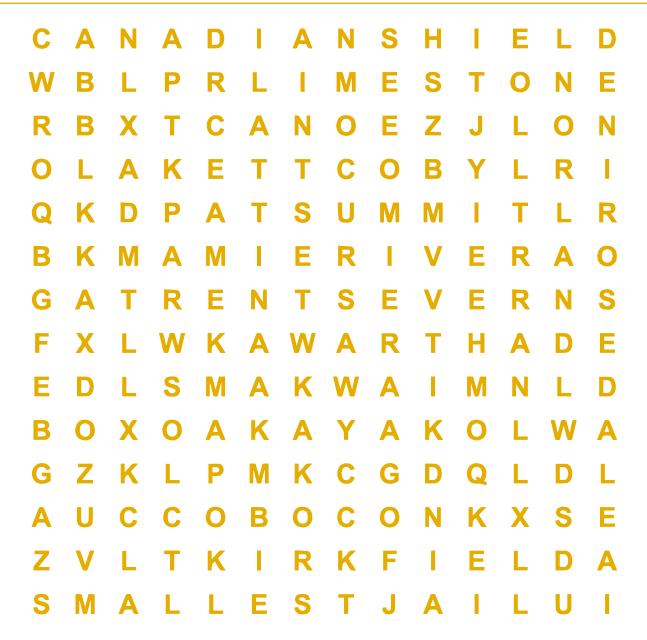

adventure word searc

BALSAM - GULL - RIVER - LAKE - NORLAND - COBOCONK - ROSEDALE - KIRKFIELD LIMESTONE - SUMMIT - TRENT SEVERN - CANADIAN SHIELD - SMALLEST JAIL MAKWA - MAMIE - KAYAK - COBY - KAWARTHA - CANOE - ADVENTURE