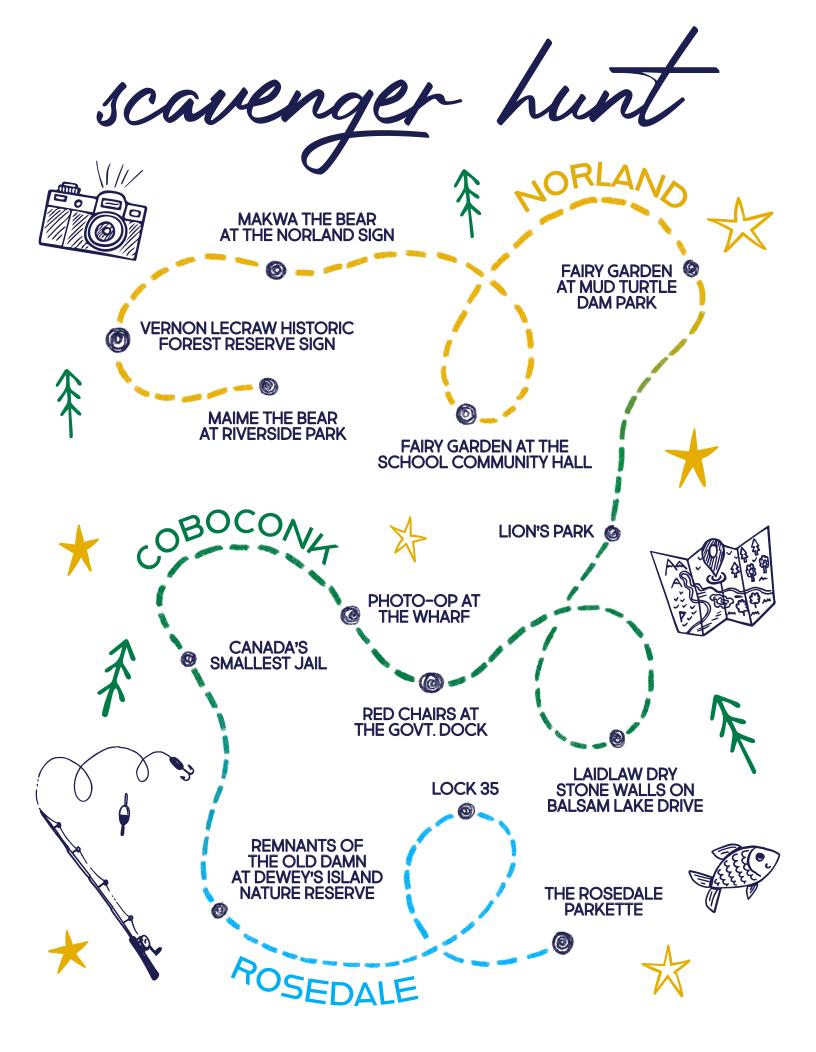

## Welcome to Coboconk, Norland & Rosedale, & thank you for exploring our wonderful communities!

| MAKWA THE BEAR AT THE NORLAND SIGN                        |
|-----------------------------------------------------------|
| FAIRY GARDEN AT MUD TURTLE DAM PARK                       |
| VERNON LECRAW HISTORIC FOREST RESERVE SIGN                |
| MAIME THE BEAR AT RIVERSIDE PARK                          |
| FAIRY GARDEN AT THE SCHOOL COMMUNITY HALL                 |
|                                                           |
| LION'S PARK                                               |
| PHOTO-OP AT THE WHARF                                     |
| CANADA'S SMALLEST JAIL                                    |
| RED CHAIRS AT THE GOVT. DOCK                              |
| LAIDLAW DRY STONE WALLS ON BALSAM LAKE DRIVE              |
|                                                           |
| LOCK 35                                                   |
| REMNANTS OF THE OLD DAMN AT DEWEY'S ISLAND NATURE RESERVE |
| THE ROSEDALE PARKETTE                                     |